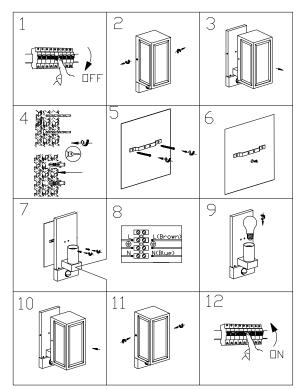

## **INSTALLATION INSTRUCTIONS**

Please carefully follow the instructions below:

8SEC

8MIN

Detection angle: 120° Detection range: 5m