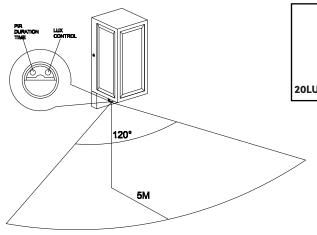

## **INSTALLATION INSTRUCTIONS**

Please carefully follow the instructions below:

8SEC

8MIN

Detection angle: 120° Detection range: 5m