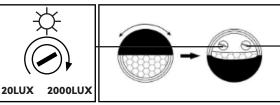

## **INSTALLATION INSTRUCTIONS**

Please carefully follow the instructions below:

8SEC

8MIN

Detection angle: 120° Detection range: 5m