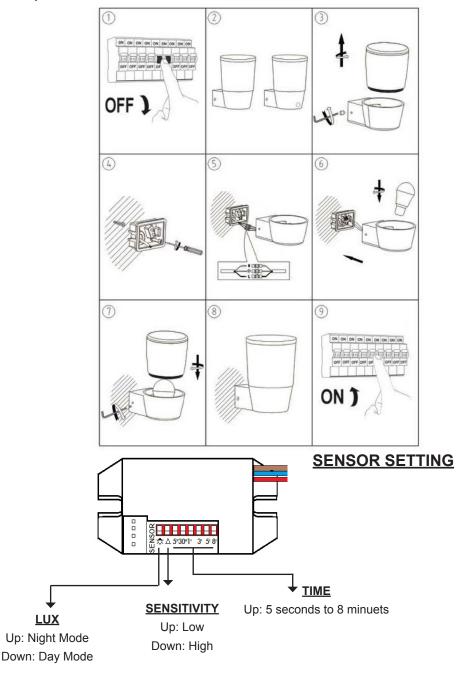

## **INSTALLATION INSTRUCTIONS**

Please carefully follow the instructions below: